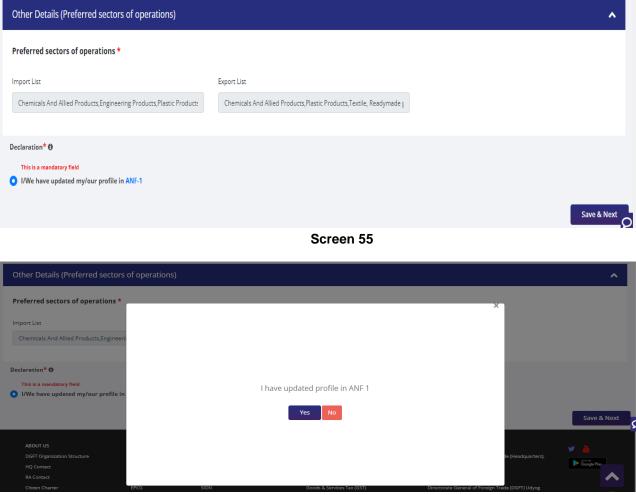

7) 7) A Dashboard with **username** will be displayed with Basic Details.

- Screen 7
- 8) System would ask Applicant for Declaration whether he/she has updated profile or not.

| Other Details (Preferred sectors of operations)                       | ^                                                                                                          |
|-----------------------------------------------------------------------|------------------------------------------------------------------------------------------------------------|
| Preferred sectors of operations *                                     |                                                                                                            |
| Import List                                                           | Export List                                                                                                |
| Chemicals And Allied Products, Engineering Products, Plastic Product: | Chemicals And Allied Products,<br>Plastic Products,<br>Textile, Readymade ${\ensuremath{\underline{\xi}}}$ |
|                                                                       |                                                                                                            |
| Declaration <sup>*</sup> 0                                            |                                                                                                            |
| This is a mandatory field I/We have updated my/our profile in ANF-1   |                                                                                                            |
|                                                                       | Save & Nex                                                                                                 |

Screen 8

9) Click on Radio Button then click Yes to make sure you have updated the profile and Save & Next

| Other Details (Preferred sectors of operations)                                    |                                                                                      |
|------------------------------------------------------------------------------------|--------------------------------------------------------------------------------------|
| Preferred sectors of operations *                                                  |                                                                                      |
| Import List<br>Chemicals And Allied Products Engineering Products Plastic Products | Export List<br>Chemicals And Allied Products, Plastic Products, Testile, Readsmade ; |
| cite into an and interced from the property strict rough                           | cromon un uno ri condi uno ri condi rondi nonti                                      |
| Declaration* 0                                                                     |                                                                                      |
| ViWe have updated my/our profile in ANF-1                                          |                                                                                      |
|                                                                                    |                                                                                      |