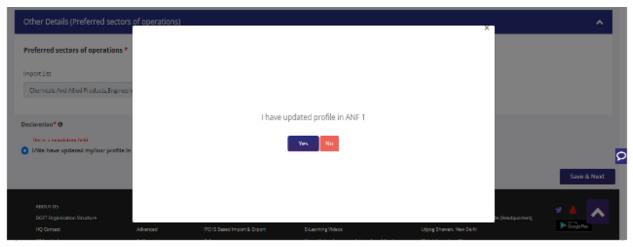

7) 7) A Dashboard with **username** will be displayed with Basic Details.

- Screen 7
- 8) System would ask Applicant for Declaration whether he/she has updated profile or not.

| Other Details (Preferred sectors of operations)                       | ^                                                                                                          |
|-----------------------------------------------------------------------|------------------------------------------------------------------------------------------------------------|
| Preferred sectors of operations *                                     |                                                                                                            |
| Import List                                                           | Export List                                                                                                |
| Chemicals And Allied Products, Engineering Products, Plastic Product: | Chemicals And Allied Products,<br>Plastic Products,<br>Textile, Readymade ${\ensuremath{\underline{\xi}}}$ |
|                                                                       |                                                                                                            |
| Declaration <sup>*</sup> 0                                            |                                                                                                            |
| This is a mandatory field I/We have updated my/our profile in ANF-1   |                                                                                                            |
|                                                                       | Save & Nex                                                                                                 |

Screen 8

9) Click on Radio Button then click Yes to make sure you have updated the profile and Save & Next

| Other Details (Preferred sectors of operations)                                    |                                                                                      |
|------------------------------------------------------------------------------------|--------------------------------------------------------------------------------------|
| Preferred sectors of operations *                                                  |                                                                                      |
| Import List<br>Chemicals And Allied Products Engineering Products Plastic Products | Export List<br>Chemicals And Allied Products, Plastic Products, Testile, Readsmade ; |
| cite into an and interced from the property strict rough                           | cromon un uno ri condi uno ri condi rondi nonti                                      |
| Declaration* 0                                                                     |                                                                                      |
| ViWe have updated my/our profile in ANF-1                                          |                                                                                      |
|                                                                                    |                                                                                      |