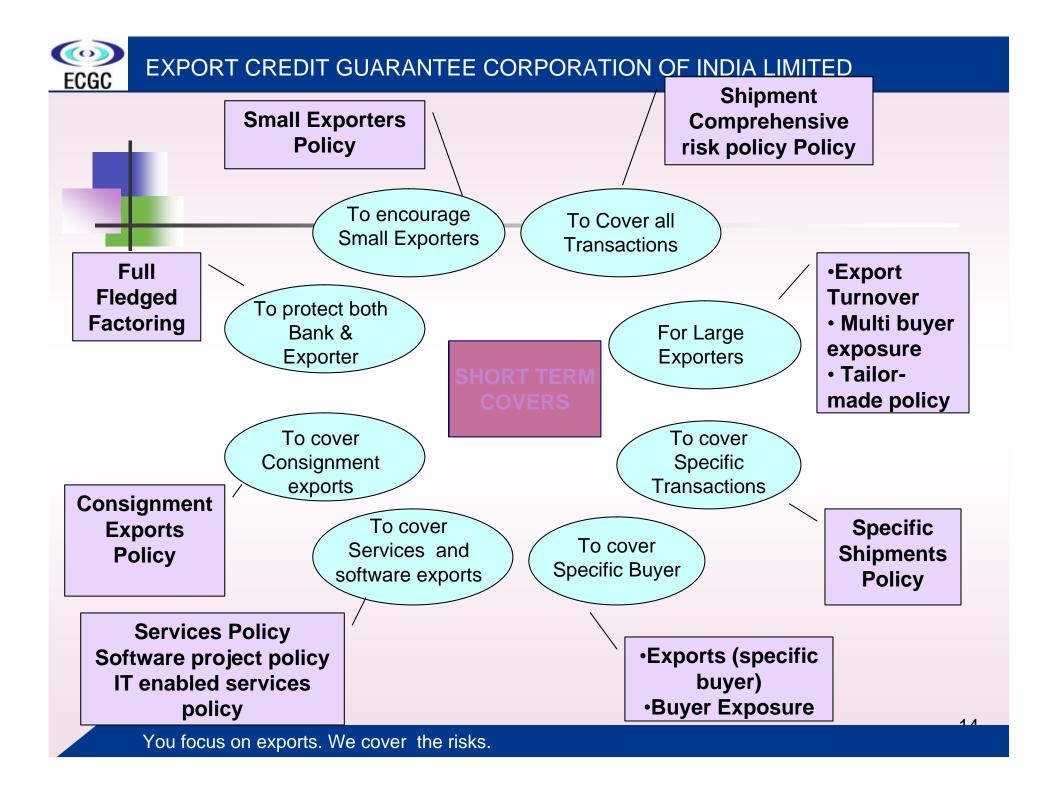

# Role of ECGC as an Export Credit Insurer

Providing **credit insurance covers** to exporters against loss in export of goods & services

- Providing **export credit guarantees** to banks & FI's to enable exporters obtain better facilities from them
  - Providing Overseas Investment Insurance to Exporters - Indian Entrepreneurs in Overseas Ventures (Equity/Loans)

## Features of the Insurance Policy

- Whole Turnover Cover
- Specific cover
- Utmost good faith
- Maximum liability
- Co-insurance
- Credit limits
- Discretions allowed
- Cost of cover

## Medium & Long Term

- Specific Policies
- Construction works policy
- Cover for Buyer Credit and Lines of Credit
- Overseas Investment Insurance
- Exchange fluctuation risk
- Guarantees Medium & Term Exports
  - Performance Guarantee
  - Export finance (Overseas Lending) Guarantee