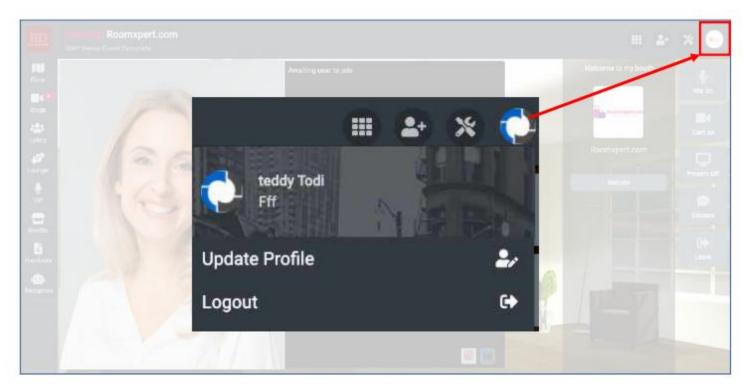

## SETTING BUTTONS

Use this button to update your profile. You can change:

- · Profile picture
- User name
- Website
- Location

## **SETTING BUTTONS**