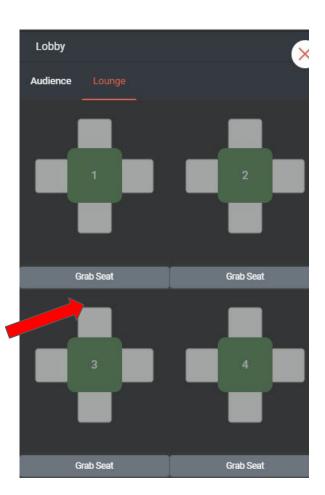

## LOBBY & LOUNGE

Do live chat with the audiences live on FLOOR.

You can invite others to the Networking tables via chats

Go to LOUNGE
TAB and GRAB
SEAT to join a
table