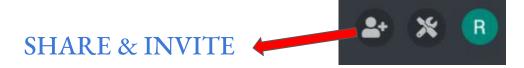

## **SETTING BUTTONS**

Each booth comes with its own personal booth link. You can use this link to invite anyone to come visit your booth.

Email – copy the link to share via email

Social Media – click and share on your social channels