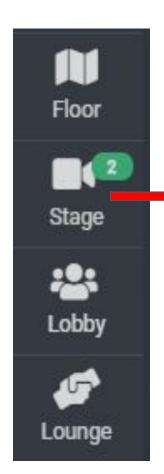

#### **EVENT BUTTONS**

Left Bar is the Navigation bar for the FLOOR.

- FLOOR Map for easy navigation
- **STAGE** List of all sessions happening in the entire event. Please join any LIVE session through this button.
- Lobby see all the live audience and have live chats.
- Lounge Networking tables.
- VIP Exclusive lounge, Grab meeting if speakers available
- Booths Expo area for exhibitors, Grab Meeting if exhibitors are live in booths.
- Reception Helpdesk for any issues

# **STAGE**

JOIN any live session using the stage option on left, it opens up the session list for entire event. In case you want to navigate yourself please click on join tab in front of the session name