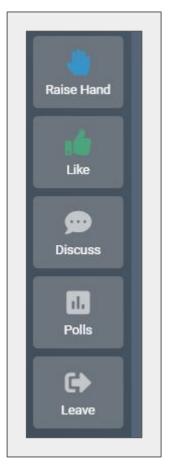

## SESSION CONTROLS

- HAND RAISE In case you want to be part of live stage to ask questions.
- LIKE- Give a Thumbs Up while enjoying the sessions.
- **DISCUSS** Audience chat box and QnA box to put up your questions for speakers.
- POLLS Submit your votes to different polls raised.
- LEAVE- To leave the current session / stage.