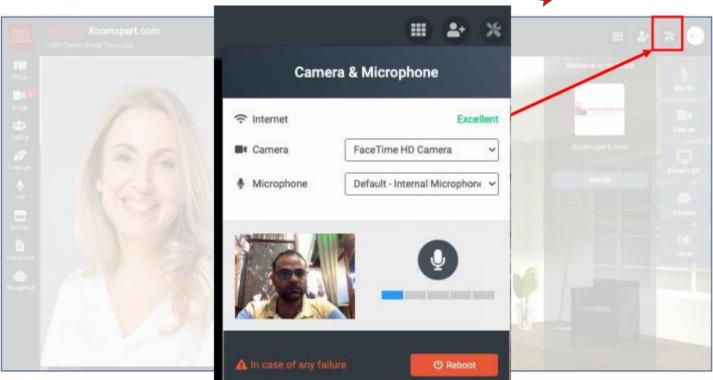

#### TROUBLESHOOT

When you first login, you would be asked to give camera and mic permission. Kindly make sure you give permission.

To check for any issue or change settings, click on the second button. It show:

- a. Internet strength
- b. Camera being used
- Microphone being user