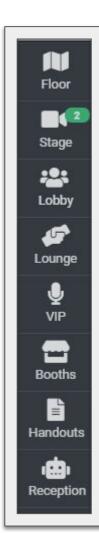

#### **EVENT BUTTONS**

Left Bar is the Navigation bar for the FLOOR.

- FLOOR Map for easy navigation
- **STAGE** List of all sessions happening in the entire event. Please join any LIVE session through this button.
- Lobby see all the live audience and have live chats.
- Lounge Networking tables.
- VIP Exclusive lounge, Grab meeting if speakers available
- Booths Expo area for exhibitors, Grab Meeting if exhibitors are live in booths.
- Reception Helpdesk for any issues