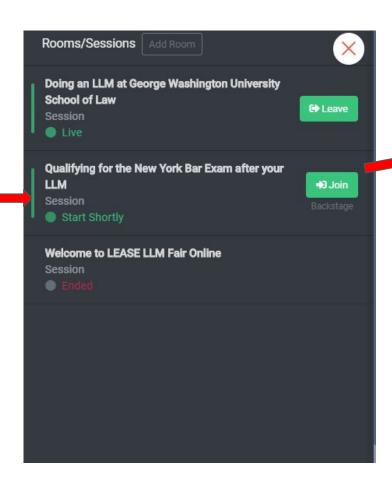

# **STAGE**

JOIN any live session using the stage option on left, it opens up the session list for entire event. In case you want to navigate yourself please click on join tab in front of the session name