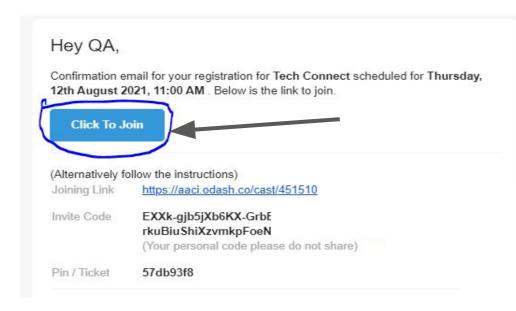

### LOGIN PROCESS BY "CONFIRMATION EMAIL"

STEP 2: Once Clicked on "Click To Join" Button, User will land to the registration page. Once you add Details and click on submit, you will be taken to the Floor.

STEP 1. Search for the confirmation email from events@pharmexcil.com on the registered email id.

| Name*                                     | Company                      |
|-------------------------------------------|------------------------------|
| Raj Chopra                                | 10Times                      |
| Designation                               | City                         |
| Quality Analyst                           | Meerut, Uttar Pradesh, India |
| Mobile                                    |                              |
| +91 v xxxxxxxxxxxxxxxxxxxxxxxxxxxxxxxxxxx |                              |
| Submit                                    |                              |