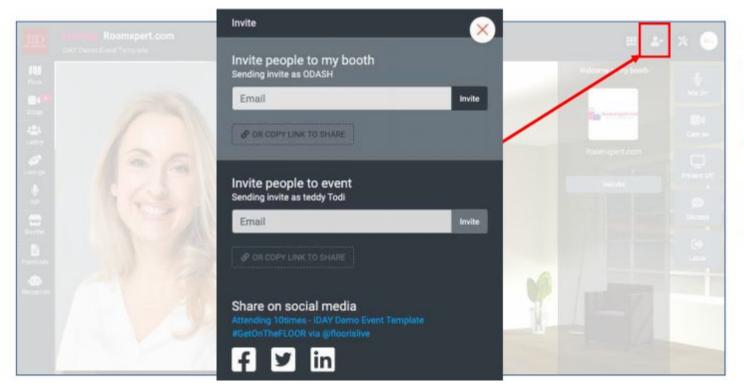

## **SETTING BUTTONS**

Each booth comes with its own personal booth link. You can use this link to invite anyone to come visit your booth.

Email – copy the link to share via email

Social Media – click and share on your social channels