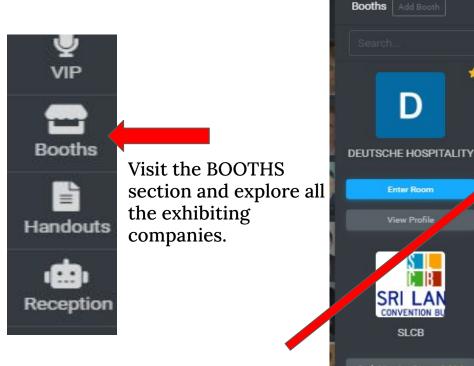

#### **EVENT BUTTONS**

Left Bar is the Navigation bar for the FLOOR.

- FLOOR Map for easy navigation
- **STAGE** List of all sessions happening in the entire event. Please join any LIVE session through this button.
- Lobby see all the live audience and have live chats.
- Lounge Networking tables.
- VIP Exclusive lounge, Grab meeting if speakers available
- Booths Expo area for exhibitors, Grab Meeting if exhibitors are live in booths.
- Reception Helpdesk for any issues

## GRAB MEETING WITH "BOOTHS"

enrgy Biotech

Grab Meeting (Unavailable)

View Profile

Deutsche Hospitality AV Room

View Profile

Booths Add Booth

Enter Room

SLCB

View Profile

**CLICK ON GRAB MEETING** you can grab one to one meeting

with booth once the booth representative is AVAILABLE in booth.