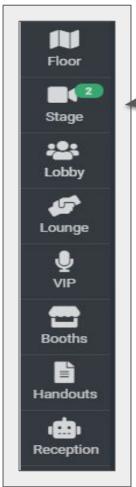

#### **EVENT BUTTONS**

Left Bar is the Navigation bar for the FLOOR.

- FLOOR Map for easy navigation
- **STAGE** List of all sessions happening in the entire event. Please join any LIVE session through this button.
- Lobby see all the live audience and have live chats.
- Lounge Networking tables.
- VIP Exclusive lounge, Grab meeting if speakers available
- Booths Expo area for exhibitors, Grab Meeting if exhibitors are live in booths.
- Reception Helpdesk for any issues