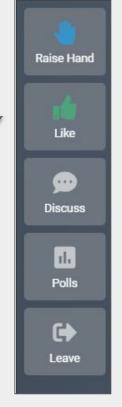

## SESSION CONTROLS

- HAND RAISE In case you want to be part of live stage to ask questions.
- LIKE- Give a Thumbs Up while enjoying the sessions.
- **DISCUSS** Audience chat box and QnA box to put up your questions for speakers.
- POLLS Submit your votes to different polls raised.
- LEAVE- To leave the current session / stage.