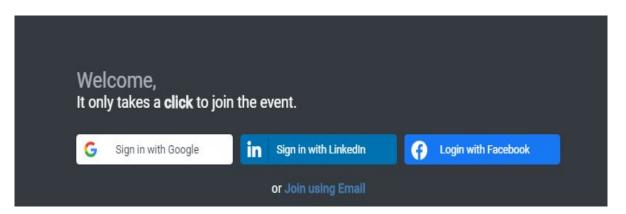

## LOGIN PROCESS BY "DIRECT DELEGATE LINK"

STEP 1: Once you open the link joining in chrome. You can join using google / facebook / LinkedIn. Or choose the option of Join using email & to get confirmation email on the entered email id.