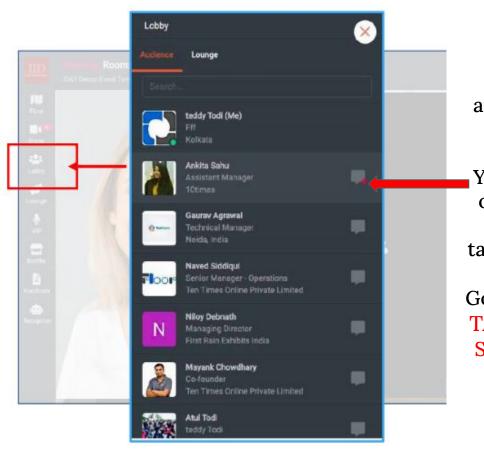

## LOBBY & LOUNGE

Do live chat with the audiences live on FLOOR.

You can invite others to the Networking tables via chats

Go to LOUNGE
TAB and GRAB
SEAT to join a
table