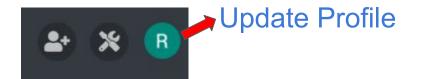

## SETTING BUTTONS

Use this button to update your profile. You can change:

- · Profile picture
- User name
- Website
- Location